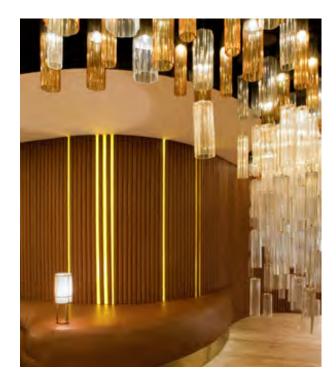

## BEEFBAR STEAKHOUSE ROCK

Playing on contrasts between pure lines, a hushed atmosphere and its mineral inspiration, the Beefbar in Mexico City uses boldness and refine ment to magnify the chic and luxurious steakhouse concept introduced four years ago by the Humbert & Poyet agency in Monaco. For this new restaurant located within the Camino Real Palanco hotel in Mexico City, the duet of monaco architects have designed a place as elegant as it original, successfully creating and imbricating together three spaces with totally different atmospheres, highlighted in a soft and intimist way. Under the aegis of a magnificent waterfall chandelier made of Murano glass, the lounge feels like in a luxurious earthtoned leather box, illuminated by vertical slits of yellow light. Surrounded by a bronze screen wall made of massive laser-cut pavements, the dining room is dressed in black and copper tones, associating specially designed bronze and alabaster lamps with bronze and metal ringing and deep wood panels for a walls.